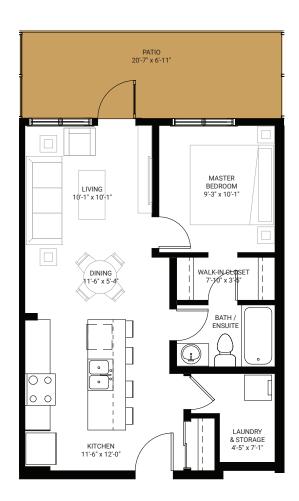

1 bed, 1 bath

600 SQ.FT

+ 142 SF of balcony living area.









## SUITE A1 Level 2-6

1 bed, 1 bath

600 SQ.FT

+ 74 SF of balcony living area.









1 bed, 1 bath

596 SQ.FT

+ 104 SF of balcony living area.









## SUITE A2 Level 2-6

1 bed, 1 bath

596 SQ.FT

+ 74 SF of balcony living area.









1 bed, 1 bath

547 SQ.FT

+ 142 SF of balcony living area.









## SUITE A3 Level 2-6

1 bed, 1 bath

547 SQ.FT

+ 74 SF of balcony living area.









1 bed, 1 bath

594 SQ.FT

+ 142 SF of balcony living area.











## SUITE A4 Level 2-6

1 bed, 1 bath

594 SQ.FT

+ 74 SF of balcony living area.









1 bed, 1 bath

608 SQ.FT

+ 71 SF of balcony living area.









1 bed, 1 bath

492 SQ.FT

+ 54 SF of balcony living area.









1 bed, 1 bath

530 SQ.FT

+ 129 SF of balcony living area.









1 bed, 1 bath

593 SQ.FT

+ 127 SF of balcony living area.









2 bed, 2 bath

814 SQ.FT

+ 62 SF of balcony living area.









2 bed, 2 bath

869 SQ.FT

+ 65 SF of balcony living area.









2 bed, 2 bath

763 SQ.FT

+ 68 SF of balcony living area.









2 bed, 2 bath

799 SQ.FT

+ 63 SF of balcony living area.









### SUITE C1

1 bed + flex, 2 bath

794 SQ.FT

+ 63 SF of balcony living area.









#### SUITE C2

1 bed + flex, 2 bath

725 SQ.FT

+ 63 SF of balcony living