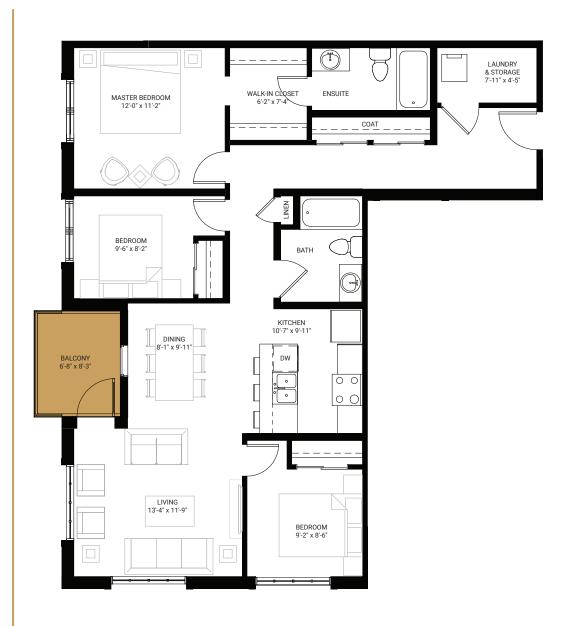

2 bed, 2 bath

814 SQ.FT

+ 62 SF of balcony living area.

2 bed, 2 bath

869 SQ.FT

+ 65 SF of balcony living area.

2 bed, 2 bath

763 SQ.FT

+ 68 SF of balcony living area.

2 bed, 2 bath

799 SQ.FT

+ 63 SF of balcony living area.