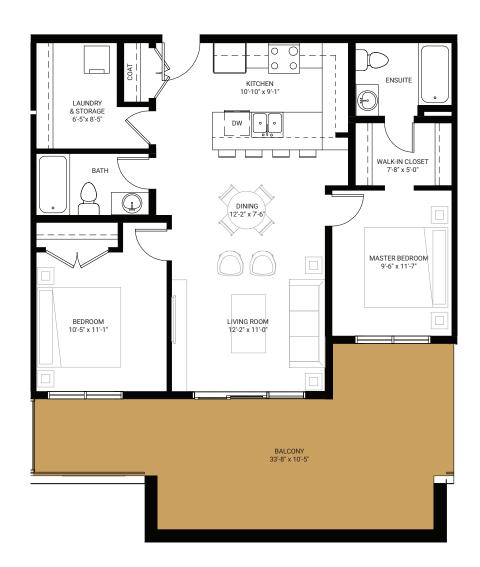

2 bed, 2 bath

814 SQ.FT

+ 62 SF of balcony living area.

2 bed, 2 bath

869 SQ.FT

+ 65 SF of balcony living area.

2 bed, 2 bath

763 SQ.FT