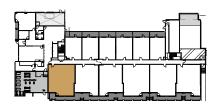

#### SUITE LW3

3 bed + flex, 2 bath

1136 SQ.FT

With walk-up "LIVE/WORK" option -+ 218 SF of balcony living area.

2 bed, 2 bath

942 SQ.FT

+ 225 SF of balcony living area.

2 bed, 2 bath

1023 SQ.FT

+ 592 SF of balcony living area.

2 bed, 2 bath

930 SQ.FT

+ 341 SF of balcony living area.

2 bed, 2 bath

791 SQ.FT

+ 263 SF of balcony living area.