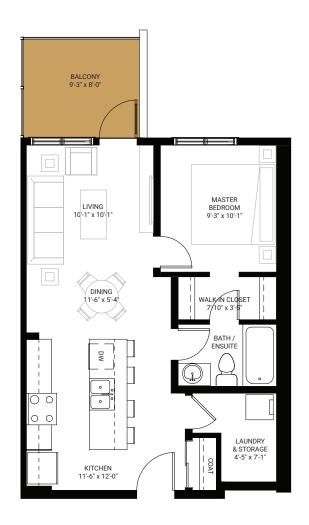

## SUITE A1 Level 2-6

1 bed, 1 bath

600 SQ.FT

+ 74 SF of balcony living area.

1 bed, 1 bath

596 SQ.FT

+ 104 SF of balcony living area.