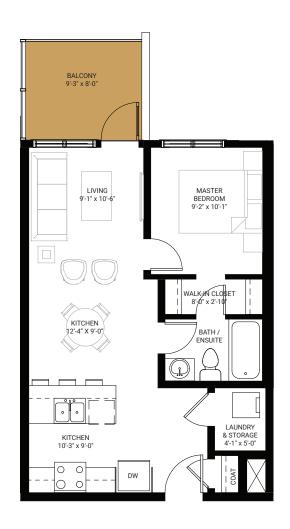

## SUITE A1 Level 2-6

1 bed, 1 bath

600 SQ.FT

+ 74 SF of balcony living area.

1 bed, 1 bath

596 SQ.FT

+ 104 SF of balcony living area.

## SUITE A2 Level 2-6

1 bed, 1 bath

596 SQ.FT

+ 74 SF of balcony living area.

1 bed, 1 bath

547 SQ.FT

+ 142 SF of balcony living area.