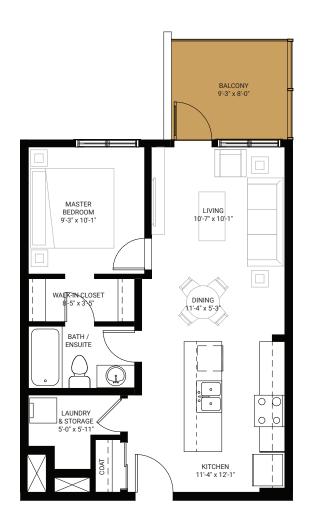

## SUITE A1 Level 2-6

1 bed, 1 bath

600 SQ.FT

+ 74 SF of balcony living area.

1 bed, 1 bath

596 SQ.FT

+ 104 SF of balcony living area.

## SUITE A2 Level 2-6

1 bed, 1 bath

596 SQ.FT

+ 74 SF of balcony living area.

1 bed, 1 bath

547 SQ.FT

+ 142 SF of balcony living area.