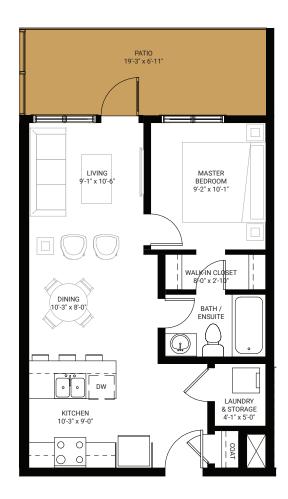

1 bed, 1 bath

600 SQ.FT

+ 142 SF of balcony living area.

## SUITE A1 Level 2-6

1 bed, 1 bath

600 SQ.FT

+ 74 SF of balcony living area.

1 bed, 1 bath

596 SQ.FT

+ 104 SF of balcony living area.