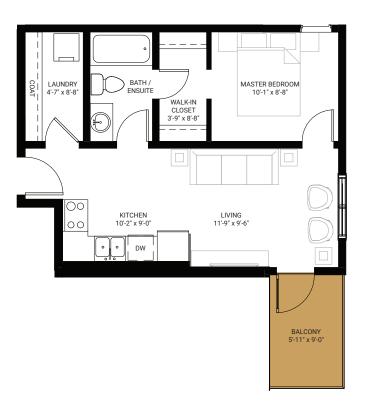

## SUITE A1 Level 2-6

1 bed, 1 bath

600 SQ.FT

+ 74 SF of balcony living area.

1 bed, 1 bath

596 SQ.FT

+ 104 SF of balcony living area.