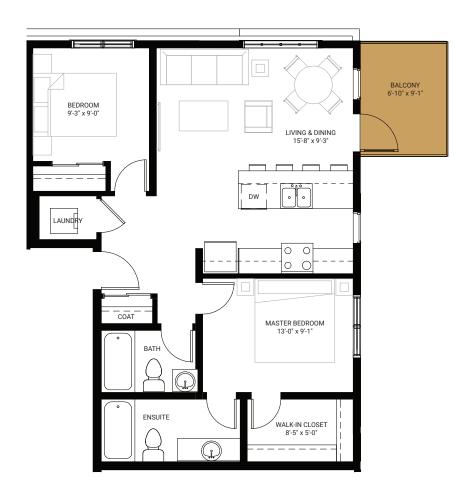

#### SUITE LW3

3 bed + flex, 2 bath

1136 SQ.FT

With walk-up "LIVE/WORK" option -+ 218 SF of balcony living area.

2 bed, 2 bath

942 SQ.FT

+ 225 SF of balcony living area.

2 bed, 2 bath