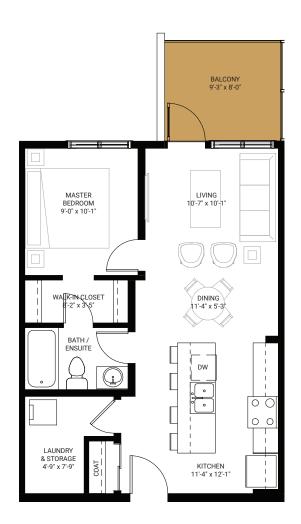

## SUITE A1 Level 2-6

1 bed, 1 bath

600 SQ.FT

+ 74 SF of balcony living area.

1 bed, 1 bath

596 SQ.FT

+ 104 SF of balcony living area.

## SUITE A2 Level 2-6

1 bed, 1 bath

596 SQ.FT

+ 74 SF of balcony living area.

1 bed, 1 bath

547 SQ.FT

+ 142 SF of balcony living area.