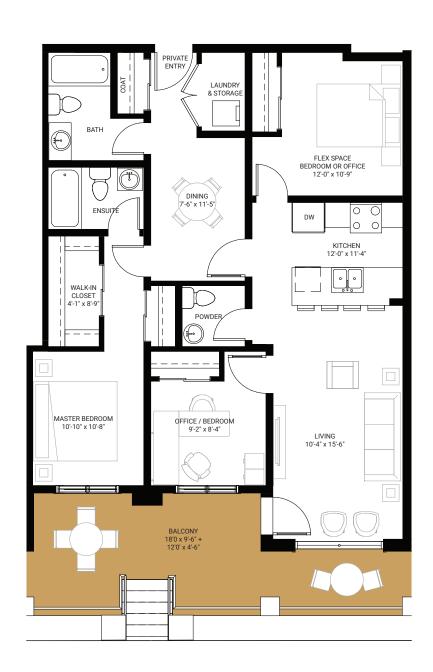

#### SUITE LW3

3 bed + flex, 2 bath

1136 SQ.FT

With walk-up "LIVE/WORK" option -+ 218 SF of balcony living area.

2 bed, 2 bath

942 SQ.FT

+ 225 SF of balcony living area.

2 bed, 2 bath

1023 SQ.FT

+ 592 SF of balcony living area.

2 bed, 2 bath

930 SQ.FT

+ 341 SF of balcony living area.

2 bed, 2 bath

791 SQ.FT

+ 263 SF of balcony living area.