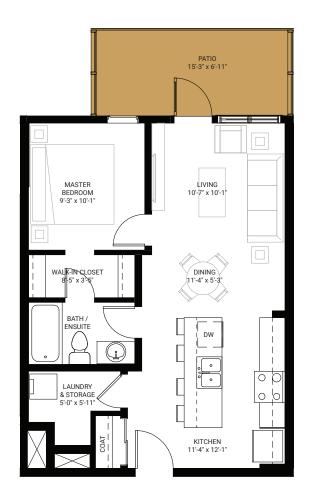

1 bed, 1 bath

600 SQ.FT

+ 142 SF of balcony living area.

## SUITE A1 Level 2-6

1 bed, 1 bath

600 SQ.FT

+ 74 SF of balcony living area.

1 bed, 1 bath

596 SQ.FT

+ 104 SF of balcony living area.