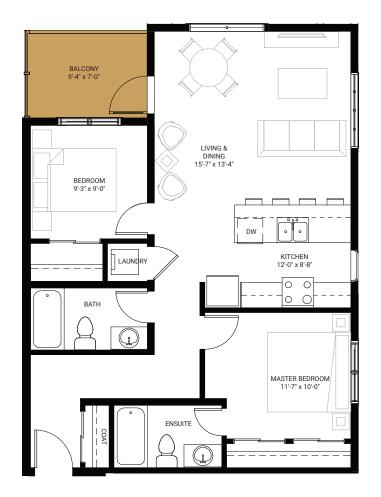

#### SUITE LW3

3 bed + flex, 2 bath

1136 SQ.FT

With walk-up "LIVE/WORK" option -+ 218 SF of balcony living area.

2 bed, 2 bath

942 SQ.FT

+ 225 SF of balcony living area.

2 bed, 2 bath

1023 SQ.FT

+ 592 SF of balcony living area.

2 bed, 2 bath

930 SQ.FT

+ 341 SF of balcony living area.

2 bed, 2 bath

791 SQ.FT

+ 263 SF of balcony living area.