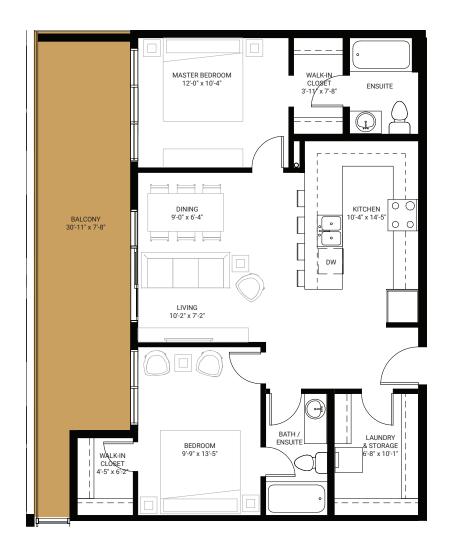

2 bed, 2 bath

814 SQ.FT

+ 62 SF of balcony living area.

2 bed, 2 bath

869 SQ.FT

+ 65 SF of balcony living area.

2 bed, 2 bath

763 SQ.FT