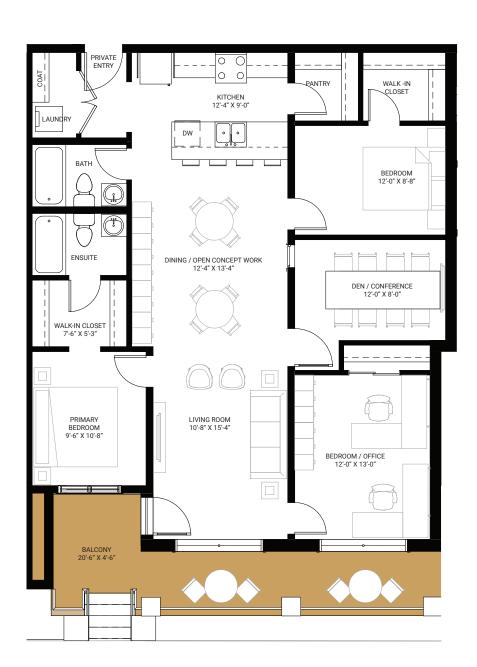

1023 SQ.FT

+ 592 SF of balcony living area.

2 bed, 2 bath

930 SQ.FT

+ 341 SF of balcony living area.

2 bed, 2 bath

791 SQ.FT

+ 263 SF of balcony living area.

2 bed, 2 bath

791 SQ.FT

+ 263 SF of balcony living area.

2 bed, 2 bath

888 SQ.FT

+ 199 SF of balcony living area.