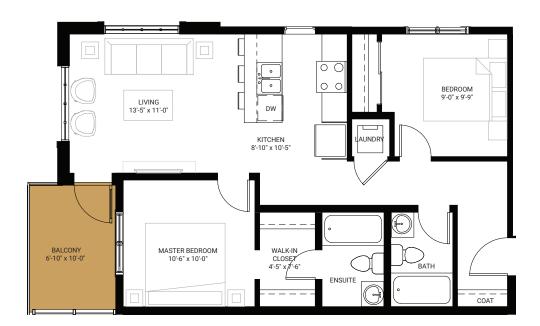

2 bed, 2 bath

814 SQ.FT

+ 62 SF of balcony living area.

2 bed, 2 bath

869 SQ.FT

+ 65 SF of balcony living area.

2 bed, 2 bath

763 SQ.FT