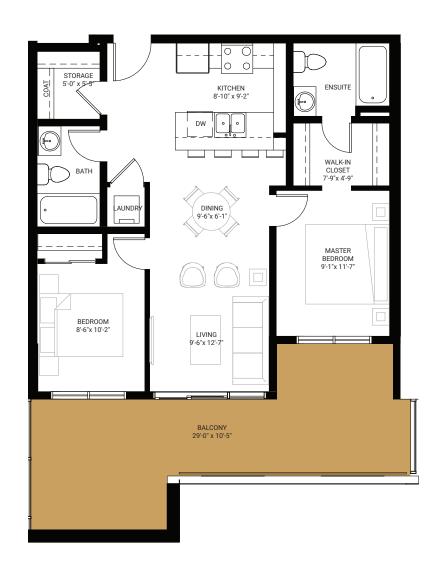

2 bed, 2 bath

814 SQ.FT

+ 62 SF of balcony living area.

2 bed, 2 bath

869 SQ.FT

+ 65 SF of balcony living area.

2 bed, 2 bath

763 SQ.FT