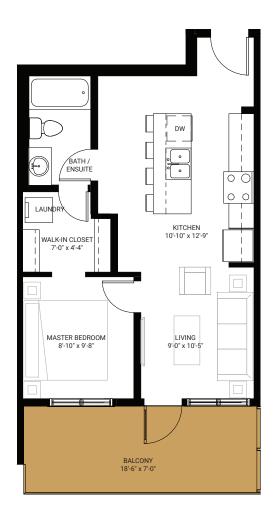

1 bed, 1 bath

600 SQ.FT

+ 142 SF of balcony living area.

## SUITE A1 Level 2-6

1 bed, 1 bath

600 SQ.FT

+ 74 SF of balcony living area.

1 bed, 1 bath

596 SQ.FT

+ 104 SF of balcony living area.