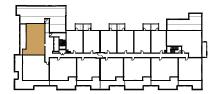

lex, 2 bath

794 SQ.FT

+ 63 SF of balcony living area.









#### SUITE C2

1 bed + flex, 2 bath

725 SQ.FT

+ 63 SF of balcony living area.







### SUITE D

3 bed, 2 bath

1156 SQ.FT

+ 56 SF of balcony living area.









#### SUITE LW1

3 bed + flex, 2 bath

1283 SQ.FT

With walk-up "LIVE/WORK" option -+ 183 SF of balcony living area.









#### SUITE LW1A

2 bed + flex, 2.5 bath

1283 SQ.FT

With walk-up "LIVE/WORK" option -+ 190 SF of balcony living area.









#### SUITE LW2

2 bed + flex, 2.5 bath

1107 SQ.FT

With walk-up "LIVE/WORK" option -+ 226 SF of balcony living area.









#### SUITE LW3

3 bed + flex, 2 bath

1136 SQ.FT

With walk-up "LIVE/WORK" option -+ 218 SF of balcony living area.









2 bed, 2 bath

942 SQ.FT

+ 225 SF of balcony living area.











2 bed, 2 bath

1023 SQ.FT

+ 592 SF of balcony living area.







2 bed, 2 bath

930 SQ.FT

+ 341 SF of balcony living area.









2 bed, 2 bath

791 SQ.FT

+ 263 SF of balcony living area.









2 bed, 2 bath

791 SQ.FT

+ 263 SF of balcony living area.















2 bed, 2 bath

888 SQ.FT

+ 199 SF of balcony living area.









## features

#### HUDSON

- · Built by Calgary's Premier Property Developer, Sarina Homes
- · Building Entrance Mural by Local Artist
- Wood-framed construction building with two high speed elevators
- · Energy efficient building design including mechanical and distribution systems
- Maintenance free exteriors featuring private balconies, patios and professionally designed Courtyard
- Comprehensive coverage including deposit payments are prote