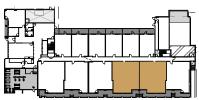

#### SUITE LW3

3 bed + flex, 2 bath

1136 SQ.FT

With walk-up "LIVE/WORK" option -+ 218 SF of balcony living area.

2 bed, 2 bath

942 SQ.FT

+ 225 SF of balcony living area.

2 bed, 2 bath

1023 SQ.FT

+ 592 SF of balcony living area.

2 bed, 2 bath

930 SQ.FT

+ 341 SF of balcony living area.

2 bed, 2 bath

791 SQ.FT

+ 263 SF of balcony living area.