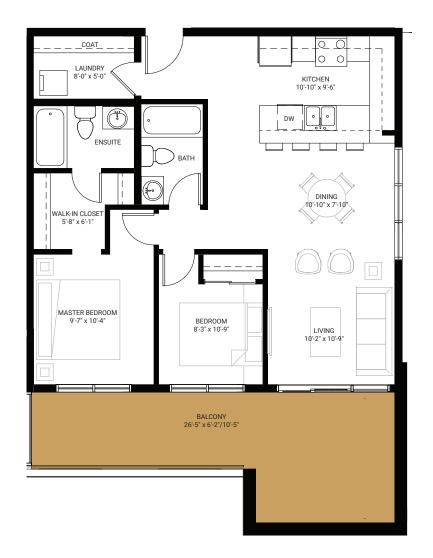

1023 SQ.FT

+ 592 SF of balcony living area.

2 bed, 2 bath

930 SQ.FT

+ 341 SF of balcony living area.

2 bed, 2 bath

791 SQ.FT

+ 263 SF of balcony living area.