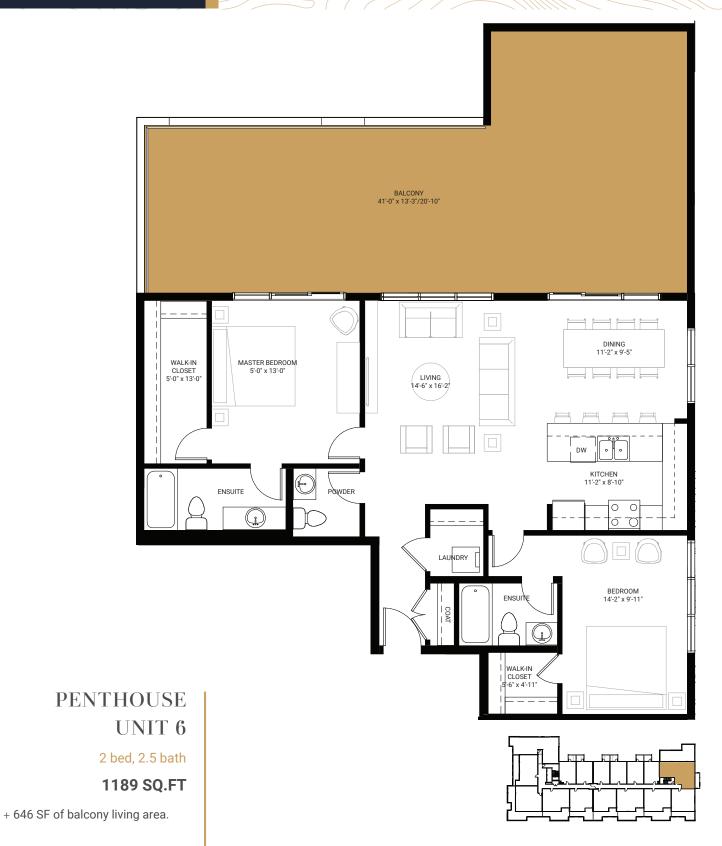

1023 SQ.FT

+ 592 SF of balcony living area.

2 bed, 2 bath

930 SQ.FT

+ 341 SF of balcony living area.

2 bed, 2 bath

791 SQ.FT

+ 263 SF of balcony living area.