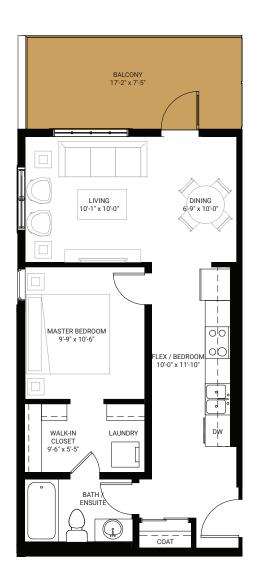

## SUITE A2 Level 2-6

1 bed, 1 bath

596 SQ.FT

+ 74 SF of balcony living area.

1 bed, 1 bath

547 SQ.FT

+ 142 SF of balcony living area.

## SUITE A3 Level 2-6

1 bed, 1 bath

547 SQ.FT

+ 74 SF of balcony living area.

1 bed, 1 bath

594 SQ.FT

+ 142 SF of balcony living area.