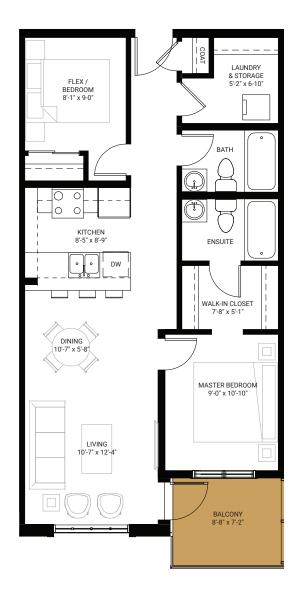

1 bed, 1 bath

600 SQ.FT

+ 142 SF of balcony living area.

## SUITE A1 Level 2-6

1 bed, 1 bath

600 SQ.FT

+ 74 SF of balcony living area.

1 bed, 1 bath

596 SQ.FT

+ 104 SF of balcony living area.