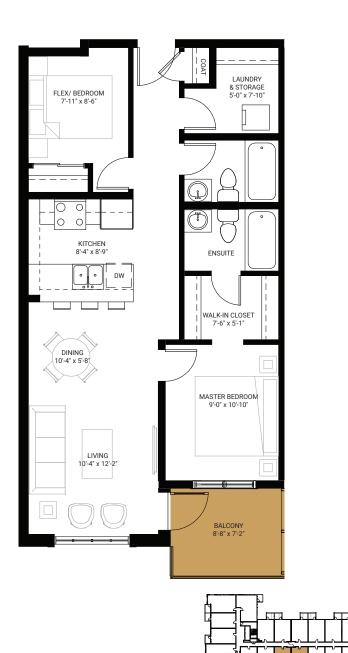

## SUITE A1 Level 2-6

1 bed, 1 bath

600 SQ.FT

+ 74 SF of balcony living area.

1 bed, 1 bath

596 SQ.FT

+ 104 SF of balcony living area.

## SUITE A2 Level 2-6

1 bed, 1 bath

596 SQ.FT

+ 74 SF of balcony living area.

1 bed, 1 bath

547 SQ.FT

+ 142 SF of balcony living area.