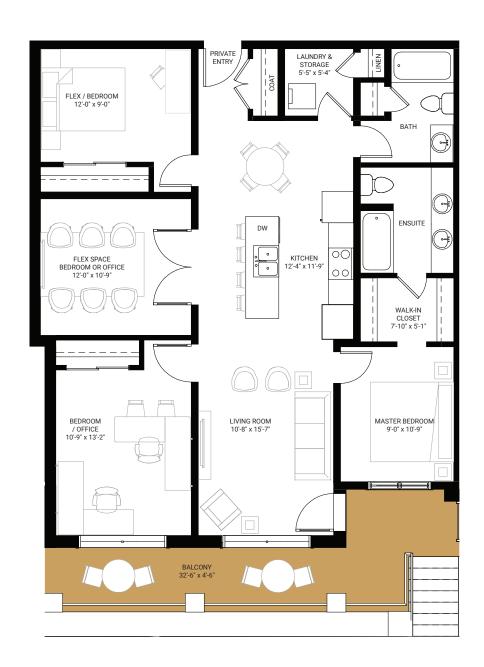

#### SUITE LW3

3 bed + flex, 2 bath

1136 SQ.FT

With walk-up "LIVE/WORK" option -+ 218 SF of balcony living area.

2 bed, 2 bath

942 SQ.FT

+ 225 SF of balcony living area.

2 bed, 2 bath

1023 SQ.FT

+ 592 SF of balcony living area.

2 bed, 2 bath

930 SQ.FT

+ 341 SF of balcony living area.

2 bed, 2 bath

791 SQ.FT

+ 263 SF of balcony living area.