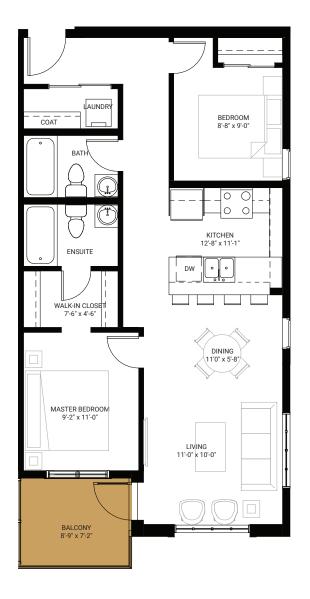

2 bed, 2 bath

814 SQ.FT

+ 62 SF of balcony living area.

2 bed, 2 bath

869 SQ.FT

+ 65 SF of balcony living area.

2 bed, 2 bath

763 SQ.FT

+ 68 SF of balcony living area.

2 bed, 2 bath

799 SQ.FT

+ 63 SF of balcony living area.