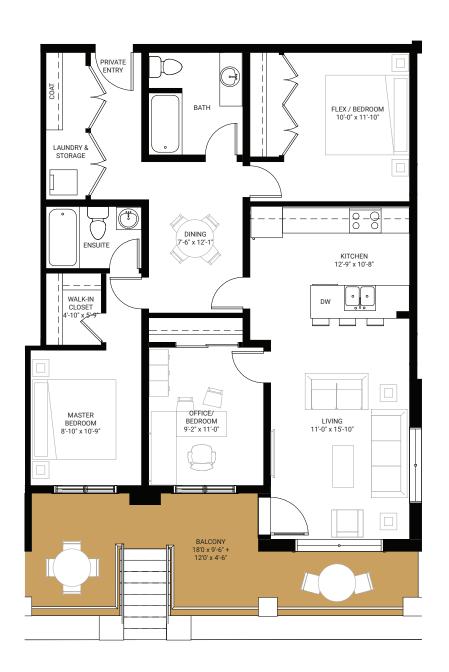

1023 SQ.FT

+ 592 SF of balcony living area.

2 bed, 2 bath

930 SQ.FT

+ 341 SF of balcony living area.

2 bed, 2 bath

791 SQ.FT

+ 263 SF of balcony living area.

2 bed, 2 bath

791 SQ.FT

+ 263 SF of balcony living area.

2 bed, 2 bath

888 SQ.FT

+ 199 SF of balcony living area.