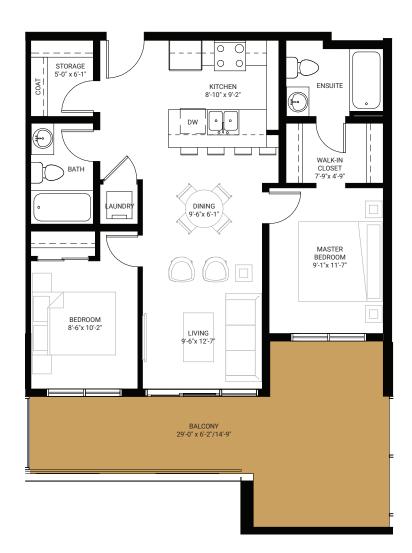

1023 SQ.FT

+ 592 SF of balcony living area.

2 bed, 2 bath

930 SQ.FT

+ 341 SF of balcony living area.

2 bed, 2 bath

791 SQ.FT

+ 263 SF of balcony living area.