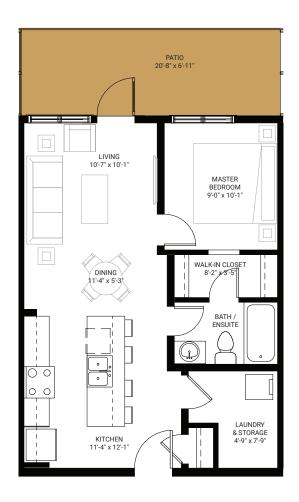

1 bed, 1 bath

600 SQ.FT

+ 142 SF of balcony living area.

## SUITE A1 Level 2-6

1 bed, 1 bath

600 SQ.FT

+ 74 SF of balcony living area.

1 bed, 1 bath

596 SQ.FT

+ 104 SF of balcony living area.