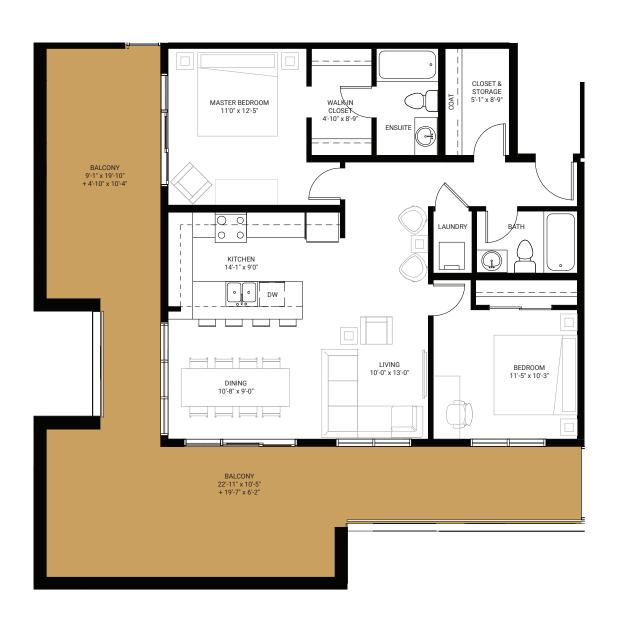

1023 SQ.FT

+ 592 SF of balcony living area.

2 bed, 2 bath

930 SQ.FT

+ 341 SF of balcony living area.

2 bed, 2 bath

791 SQ.FT

+ 263 SF of balcony living area.