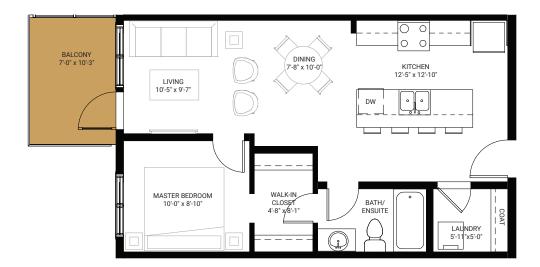

1 bed, 1 bath

600 SQ.FT

+ 142 SF of balcony living area.









## SUITE A1 Level 2-6

1 bed, 1 bath

600 SQ.FT

+ 74 SF of balcony living area.









1 bed, 1 bath

596 SQ.FT

+ 104 SF of balcony living area.









## SUITE A2 Level 2-6

1 bed, 1 bath

596 SQ.FT

+ 74 SF of balcony living area.









1 bed, 1 bath

547 SQ.FT

+ 142 SF of balcony living area.









## SUITE A3 Level 2-6

1 bed, 1 bath

547 SQ.FT

+ 74 SF of balcony living area.









1 bed, 1 bath

594 SQ.FT

+ 142 SF of balcony living area.











## SUITE A4 Level 2-6

1 bed, 1 bath

594 SQ.FT

+ 74 SF of balcony living area.









1 bed, 1 bath

608 SQ.FT

+ 71 SF of balcony living area.









1 bed, 1 bath

492 SQ.FT

+ 54 SF of balcony living area.









1 bed, 1 bath

530 SQ.FT

+ 129 SF of balcony living area.









1 bed, 1 bath

593 SQ.FT

+ 127 SF of balcony living area.









2 bed, 2 bath

814 SQ.FT

+ 62 SF of balcony living area.









2 bed, 2 bath

869 SQ.FT

+ 65 SF of balcony living area.









2 bed, 2 bath

763 SQ.FT

+ 68 SF of balcony living area.









2 bed, 2 bath

799 SQ.FT

+ 63 SF of balcony living area.









### SUITE C1

1 bed + flex, 2 bath

794 SQ.FT

+ 63 SF of balcony living area.









#### SUITE C2

1 bed + flex, 2 bath

725 SQ.FT

+ 63 SF of balcony living area.







### SUITE D

3 bed, 2 bath

1156 SQ.FT

+ 56 SF of balcony living area.









#### SUITE LW1

3 bed + flex, 2 bath

1283 SQ.FT

With walk-up "L